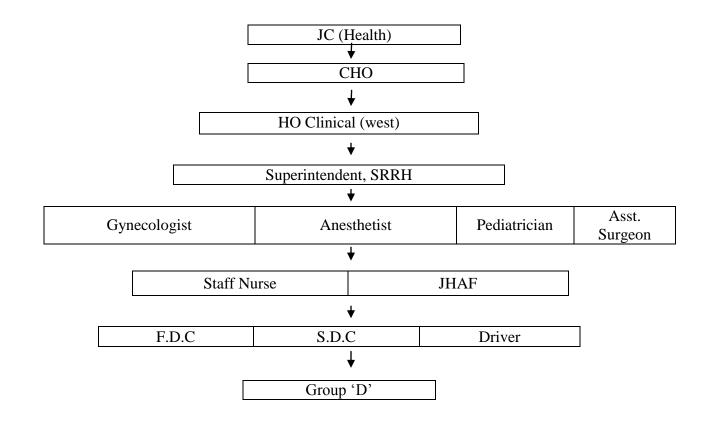

| Aims                                                                                                                        |
|------------|---------------------------------|-------------------------------------------------------------------------------------------------------------|-----------------------------------------------------------------------------------------------------------------------------|
| 1          | Srirampura Referral<br>Hospital | Srirampura Referral Hospital,<br>9 <sup>th</sup> Main Near Srirampura police<br>station Bangalore – 560021. | Rendering Maternal and<br>child health care services<br>in order to reduce<br>maternal and child<br>mortality and morbidity |

## Organogram



### **Functions:**

### Services rended at SRRH A.Outpatient services

- RCH Programme: Antenatal care. Postnatal care. FW Programme.
- Immunization (7 preventable diseases).
- HIV / AIDS screening & ICTC Programme.
- Cancer detection & Treatment.
- Family Planning Counseling.
- RNTCP (Tuberculosis screening & DOTS).
- Treatment of Dog bites cases with ARS & ARV through ID Route (tissue culture vaccine).
- Treatment of RTI/STD Cases.
- Treatment of ARI & GE Cases.
- Drawing Malarial Smears and Treatment.
- Treatment of General illnesses & H1N1/Chikungunya/ Dengue Fever cases
- Basic lab facilities.
- Sonography & Calposcopy.

### **B. INPATIENT SERVICES AT SRRH**

- Normal deliveries.
- Baby Friendly Hospital.
- Management of High risk Pregnancies.
- Caesarian Sections.
- Gynaecological