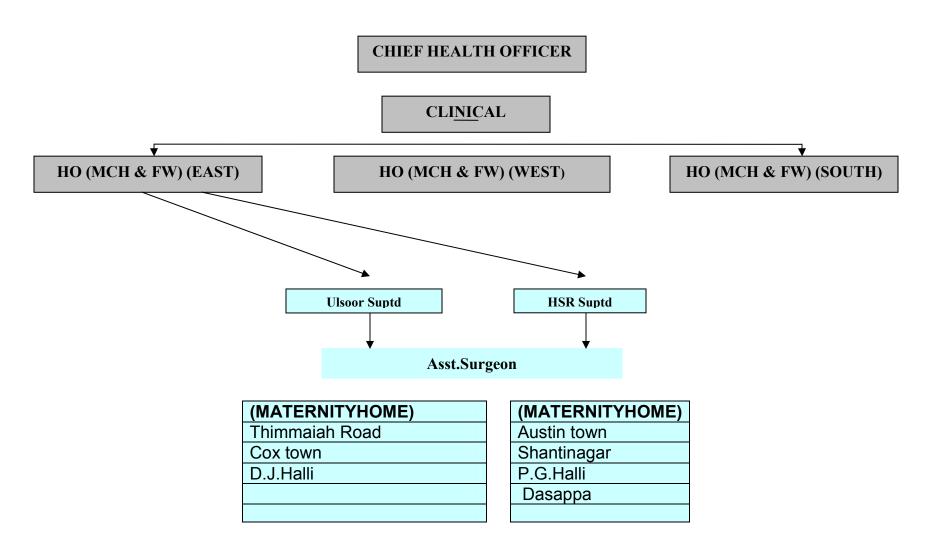

#### BRUHAT BANGALORE MAHANAGAR PALIKE HEALTH CLINICAL RTA 2005 SECTION 4 (1)(b)

SECTION 4 (1)(b) (i)- Organizational Structure, Aims and Functions



| Sl.<br>No. | Name of the Organization | Address                                                          | Aims |
|------------|--------------------------|------------------------------------------------------------------|------|
| 1          | Health Office (MCH & FW) | Dasappa Hospital Compound 2 <sup>nd</sup> floor                  |      |
|            | East Clinical            | SJP Road Bangalore – 02                                          |      |
|            | H.Siddaiah Road Referral | H.Siddaiah Road Referral Hospital,                               |      |
|            | Hospital                 | J.C.Road, Bangalore – 560002.                                    |      |
| 2          | ULSOOR REFERRAL          | ULSOOR REFERRAL HOSPITAL