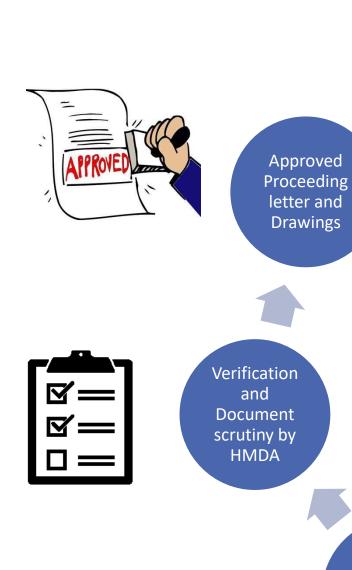

After payment of charges (and others), you can **Apply for proceedings** 

#### Second verification work flow

Now, Your proposal and drawings are verified by BBMP and, will release the proceedings and drawings to the applicant/architect console. They can view in **Approved** section.

Applicant gets an SMS regarding the same and they can download/ Print the released files from their respective console.

Now the applicant can proceed with the construction (for building permission type proposal).