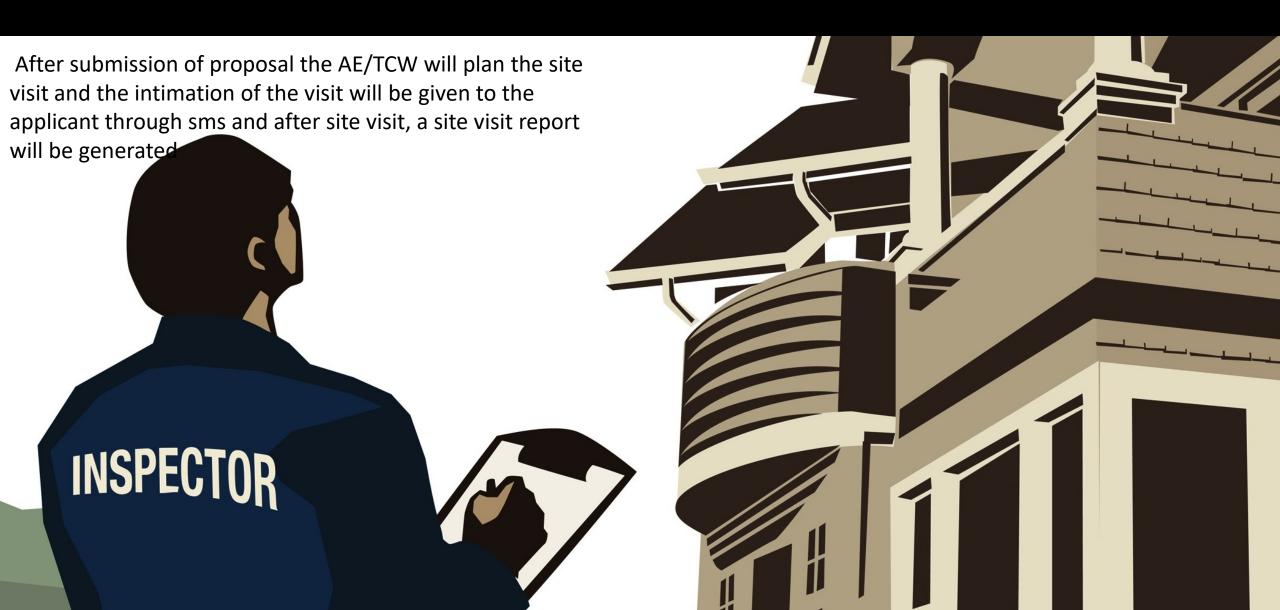

elect the option and click **pay** after agreeing terms and conditions.



Print the Slip and pay the amount in your nearest bank.



If you wish to pay through Pay U or Internet banking/ Debit/ Credit card,

Choose a payment mode and select your bank to pay online.







**Internet Banking** 

Debit / Credit card

# After payment..

After paying initial processing fees, go back to **Pending for payment** and now you can view **submit to BBMP** option. Click to submit the file for verification from BBMP.

Now you can view your file in **Submitted applications** Section

Applicant will receive timely sms/e-mail during the process of approval



### Submitted application Status & Proposal Flow



# Verification process in BBMP

#### BUILDING PLAN APPROVAL WORK FLOW



#### SITE INSPECTION



# After initial verification in BBMP

BBMP issues *Building liscence and demand note* with some conditions to the Applicant/ Architect console and the file is moved to **Approved files** section.

In **Approved files**, you can view the building liscence with conditions and pay the charges in Payments section.

After payment of charges (and others), you can **Apply for proceedings** 



#### Second verification work flow



Now, Your proposal and drawings are verified by BBMP and, will release the proceedings and drawings to the applicant/architect console. They can view in **Approved** section.



Applicant gets an SMS regarding the same and they can download/ Print the released files from their respective console.

Now the applicant can proceed with the construction (for building permi