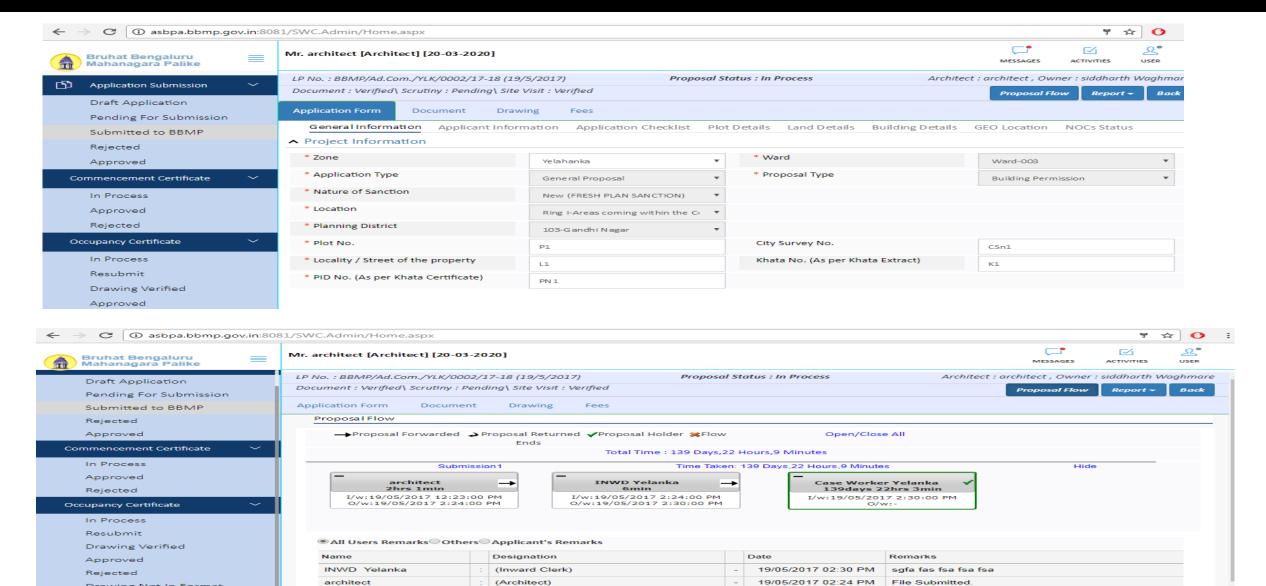

### Submitted application Status & Proposal Flow

# Verification process in BBMP