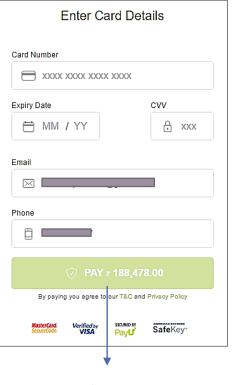

Print the Slip and pay the amount in your nearest bank.

If you wish to pay through Pay U or Internet banking/ Debit/ Credit card,

Choose a payment mode and select your bank to pay online.

**Internet Banking** 

Debit / Credit card