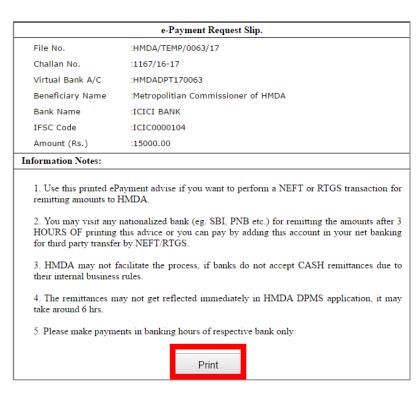

## How to pay?

In Payments, choose your challan no. and select your payment option.

If you wish to pay through **e-Payment** request slip, select the option and click **pay** after agreeing terms and conditions.

Print the Slip and pay the amount in your nearest bank.

If you wish to pay through Pay U or Internet banking/ Debit/ Credit card,

Choose a payment mode and select your bank to pay online.

**Internet Banking** 