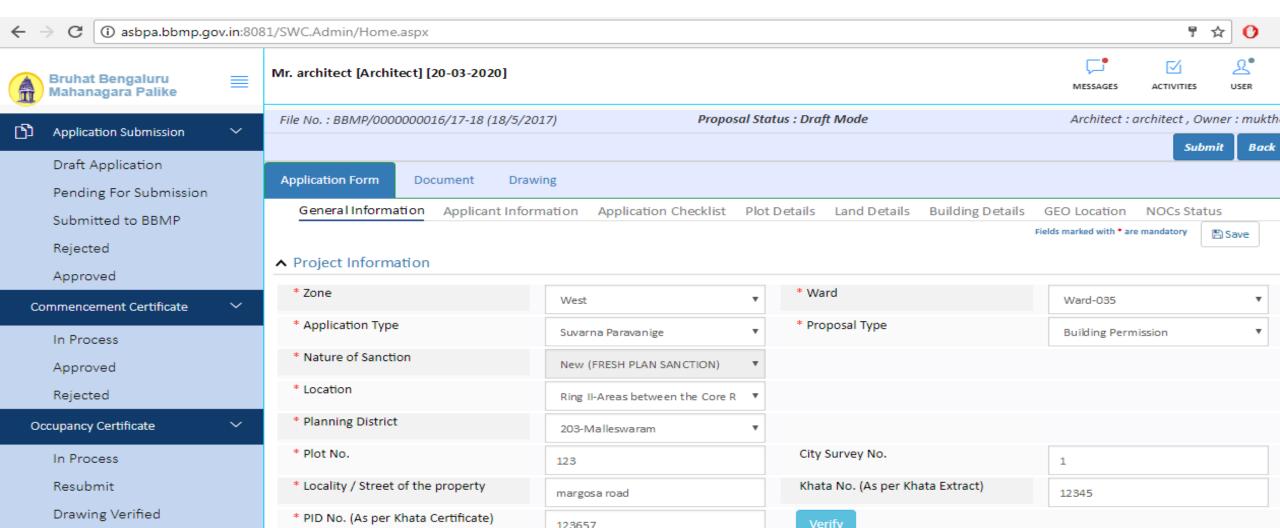

#### Application online form

Fill all the sections of the Application form with necessary details, attach the scanned copies of documents and predcr formateed drawing and then click **submit.** 