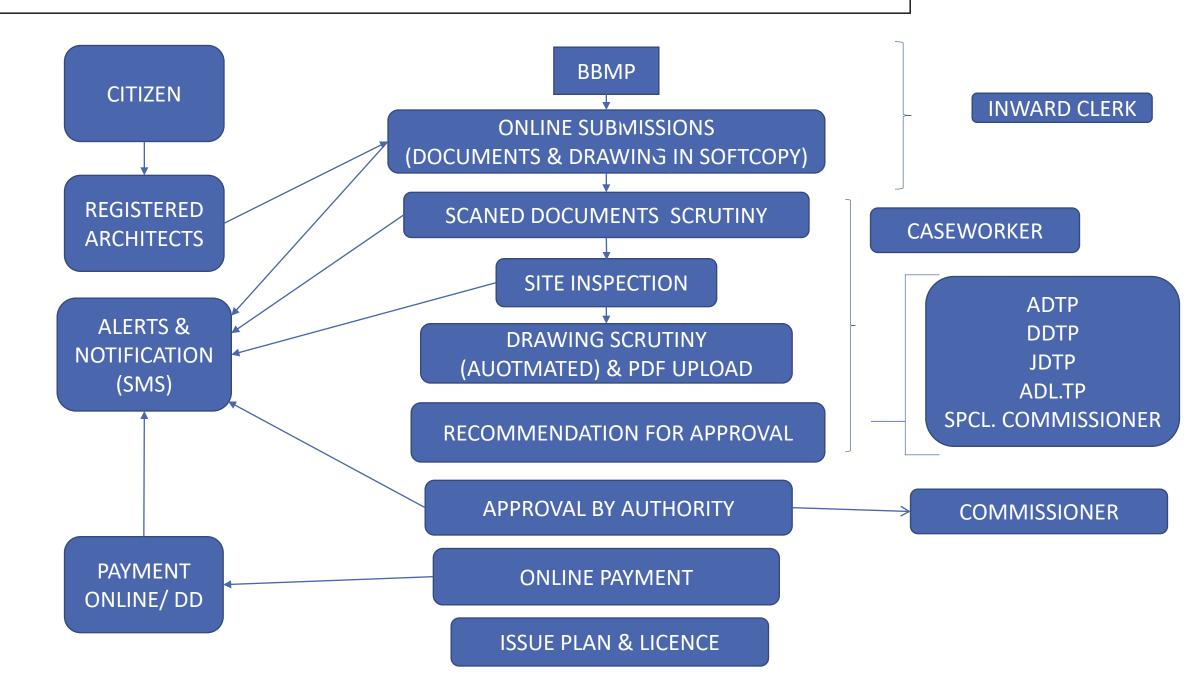

# Verification process in BBMP

#### BUILDING PLAN APPROVAL WORK FLOW

#### SITE INSPECTION