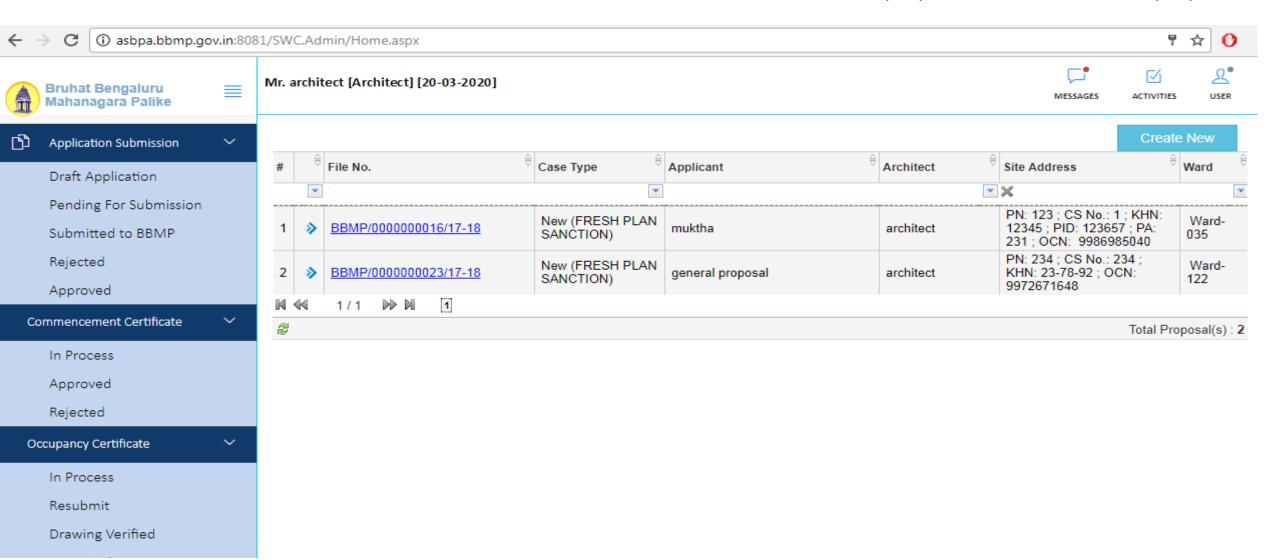

#### Applicant/ Architect console

After Logging in, Create a new proposal or select the draft proposal.