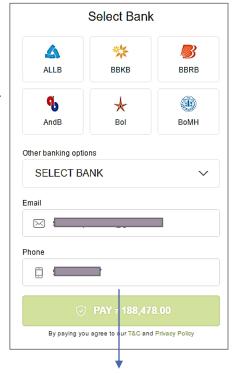

## How to pay?

In Payments, choose your challan no. and select your payment option.

If you wish to pay through **e-Payment** request slip, select the option and click **pay** after agreeing terms and conditions.

Print the Slip and pay the amount in your nearest bank.

If you wish to pay through Pay U or Internet banking/ Debit/ Credit card,

Choose a payment mode and select your bank to pay online.

**Internet Banking** 

Debit / Credit card