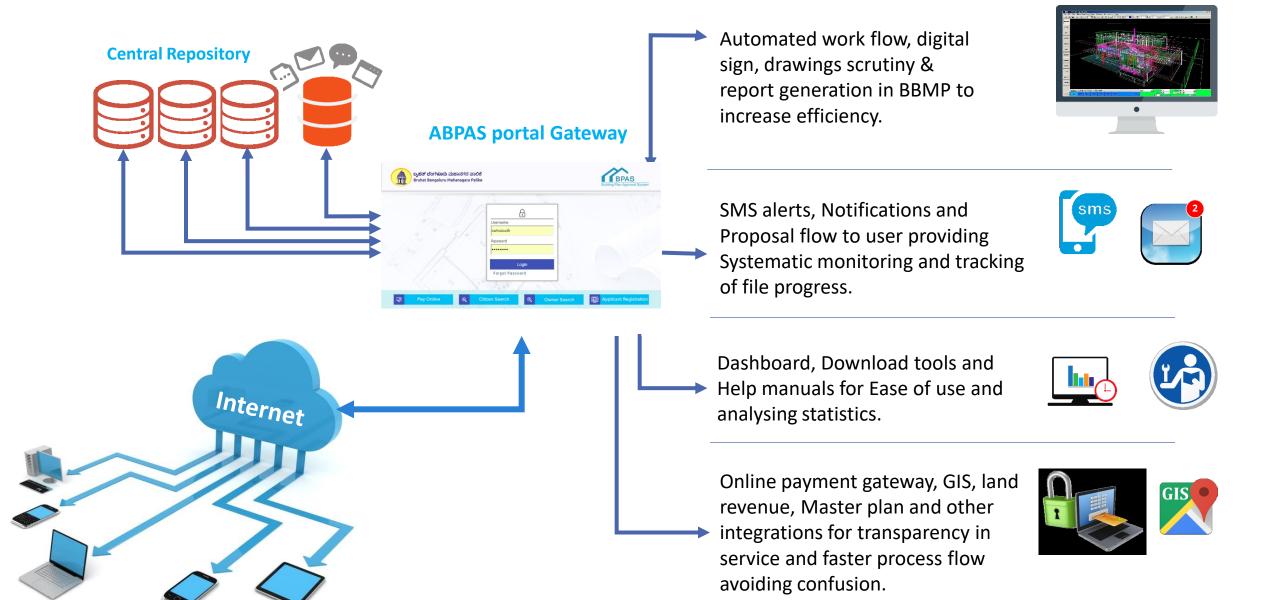

#### AUTOMATIC BUILDING PLAN APPROVAL SYSTEM

ABPAS portal is gateway for permissions of :

Layout plans,

NOC's

and issue of Building Liscence, Commencement and Occupancy Certificates.

It is handled by BRUHAT BENGALURU MAHANAGARA PALIKE (BBMP), providing ease and transparency to all citizens.

With this you can,

**Apply** your proposal from any where and at any time online,

**Upload** scanned documents & Drawings and

**Pay** the charges for Verification and approval from the authority.