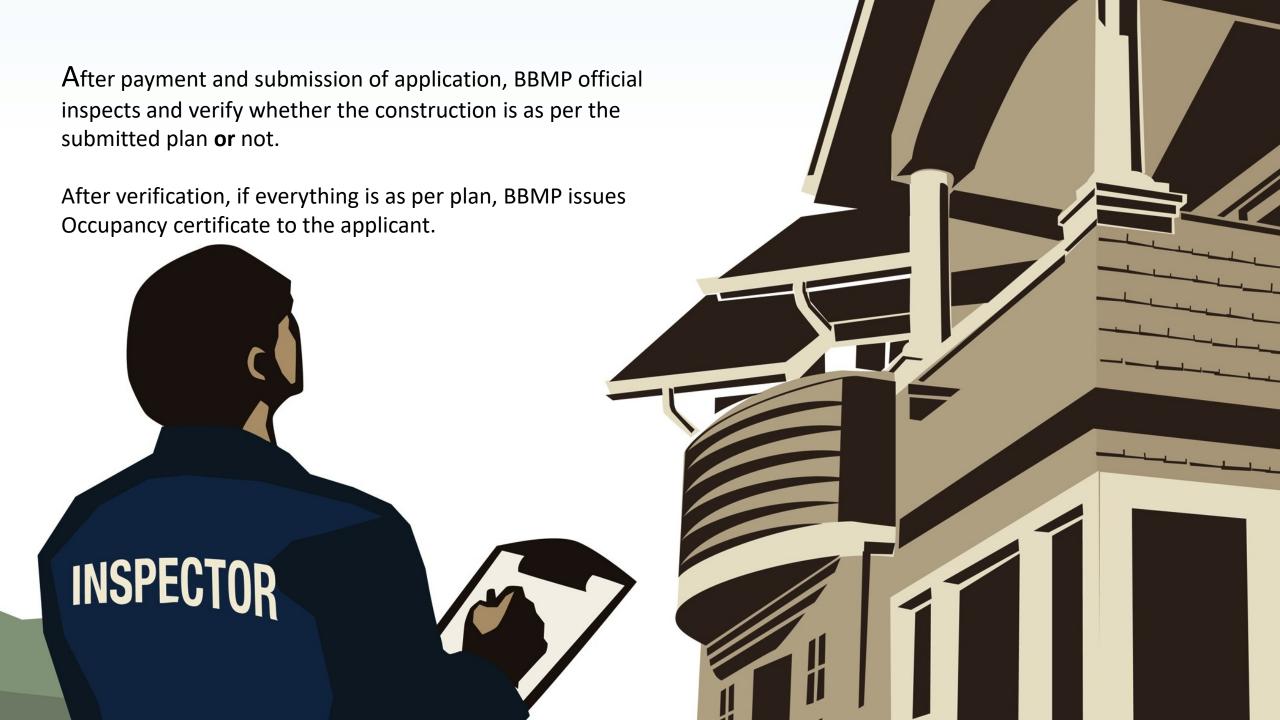

## Occupancy

After completion of construction, Applicant must apply for **Occupancy**, to get electricity and water supply from the government.

To apply for occupancy, Please Login to your console and go to **Apply for Occupancy** section.

For proposal applied through online ABPAS: Enter ABPAS file number and click **Proceed** 

Enter and upload the required documents and click **submit to BBMP**. Payment depends on the type of construction.