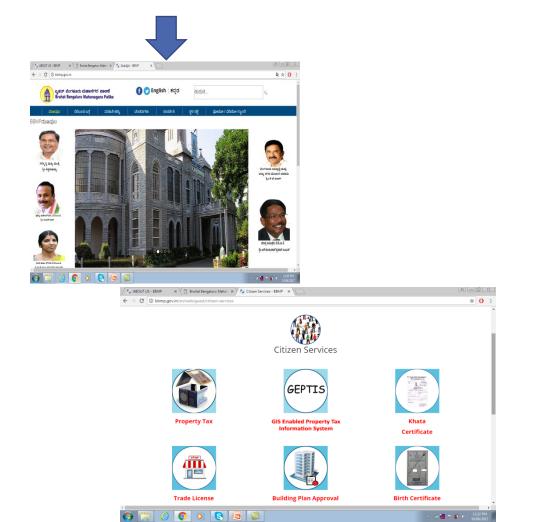

# bbmp.gov.in

Register by filling details, create User ID & password and then Login to your console.