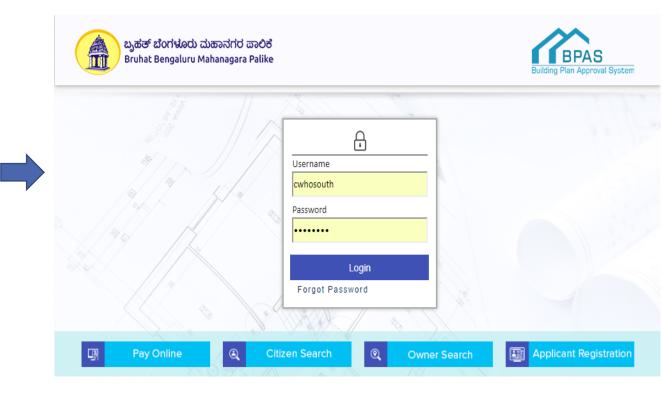

# bbmp.gov.in

Register by filling details, create User ID & password and then Login to your console.

#### Applicant/ Architect console

After Logging in, Create a new proposal or select the draft proposal.