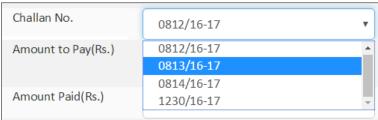

## How to pay?

In Payments, choose your challan no. and select your payment option.

If you wish to pay through **e-Payment** request slip, select the option and click **pay** after agreeing terms and conditions.