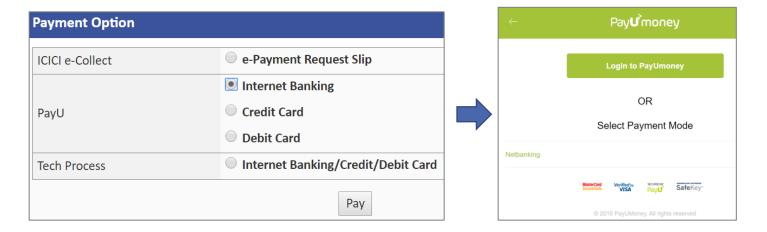

Print the Slip and pay the amount in your nearest bank.

If you wish to pay through Pay U or Internet banking/ Debit/ Credit card,

Choose a payment mode and select your bank to pay online.

**Internet Banking** 

Debit / Credit card