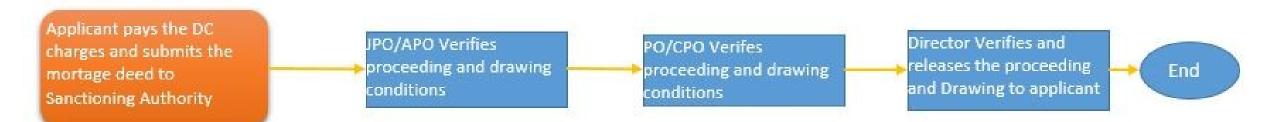

After payment of charges (and others), you can **Apply for proceedings** 

#### Second verification work flow

Now, Your proposal and drawings are verified by BBMP and, will release the proceedings and drawings to the applicant/architect console. They can view in **Approved** section.