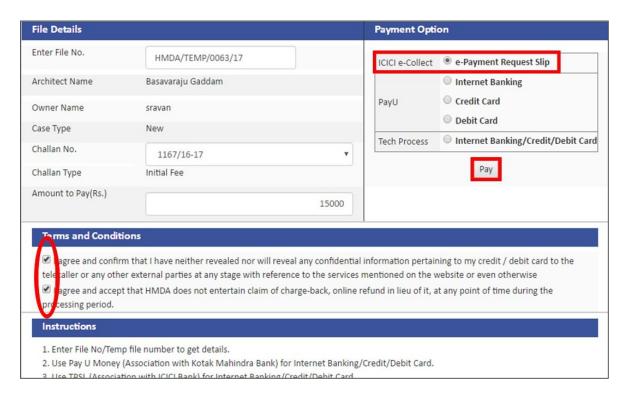

## How to pay?

In Payments, choose your challan no. and select your payment option.

If you wish to pay through **e-Payment** request slip, select the option and click **pay** after agreeing terms and conditions.

Print the Slip and pay the amount in your nearest bank.

If you wish to pay through Pay U or Internet banking/ Debit/ Credit card,

Choose a payment mode and select your bank to pay online.

**Internet Banking** 